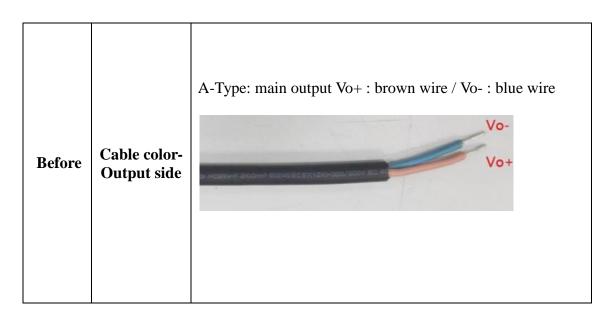

Due to the issue of safety regulations, the color of the input/output cables is brown and blue with black and red heat shrink tube at the beginning. However, now, red and black globally certified cables are available with safety approval. Thus, MEAN WELL is thrilled to announce that the black and red globally certified cables are officially adopted by the ELG/HLG family. Moreover, the dimming cable color is changed into (UL 2517 20#) blue and white.