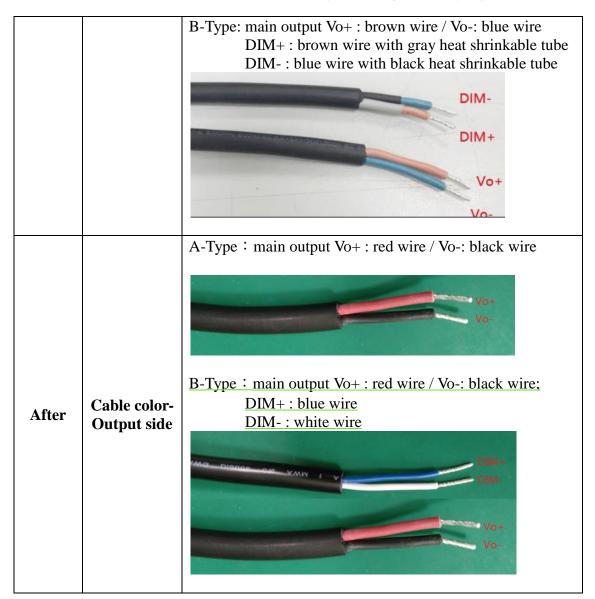

## Product Revision Notice: Globally Certified Cable Color is Changed for ELG/HLG Family

2018/10/02

The globally certified cable color is changed into black and red for ELG/HLG family as well as the dimming cable color is changed into blue and white. Since 2017, the globally certified cables were adopted by ELG/HLG family, which not only reduce the inconvenience of stock and cost management caused by the restrictions of safety regulations and cables differences, but enlarge the product selling areas.

Due to the issue of safety regulations, the color of the input/output cables is brown and blue with black and red heat shrink tube at the beginning. However, now, red and black globally certified cables are available with safety approval. Thus, MEAN WELL is thrilled to announce that the black and red globally certified cables are officially adopted by the ELG/HLG family. Moreover, the dimming cable color is changed into (UL 2517 20#) blue and white.