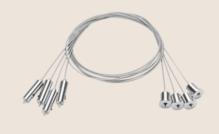

## Suspension kit for LED panel Galileo

With LEDON's suspension kit you can use the LEDON LED panel as decorative pendant luminaire. The stainless steel cables are adjustable and allow a flexible adaptation to the respective room situation. The anchoring for the screw connection of the ropes is provided on the back of the panel, what enables a simple installation.

| ITEM DESCRIPTION              | ARTICLE CODE | EAN CODE        | FINISH                              |
|-------------------------------|--------------|-----------------|-------------------------------------|
| LED PANEL SUSPENSION KIT 4x1M | 29001064     | 9 009453 007957 | Stainless steel                     |
| LED PANEL SUSPENSION KIT 4x2M | 29001096     | 9 009453 008787 | Stainless steel                     |
|                               |              |                 | including screws and mounting parts |