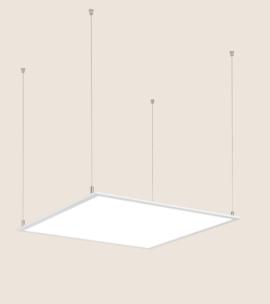

## Suspension kit for LED panel Galileo

With LEDON's suspension kit you can use the LEDON LED panel as decorative pendant luminaire. The stainless steel cables are adjustable and allow a flexible adaptation to the respective room situation. The anchoring for the screw connection of the ropes is provided on the back of the panel, what enables a simple installation.

For indirect light upwards when suspending the luminaire, LEDON offers an LED backlight (art. 29001142) as accessory.

| DIMENSIONS              |          |          |  |
|-------------------------|----------|----------|--|
|                         | 29001064 | 29001096 |  |
| Adjustable length up to | 1000 mm  | 2000 mm  |  |
| Width                   | 1,5 mm   | 1,5 mm   |  |
| Weight                  | 160 g    | 191 g    |  |