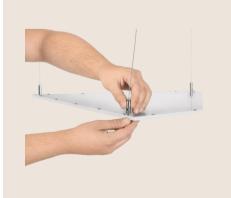

## Suspension kit for LED panel Galileo

With LEDON's suspension kit you can use the LEDON LED panel as decorative pendant luminaire. The stainless steel cables are adjustable and allow a flexible adaptation to the respective room situation. The anchoring for the screw connection of the ropes is provided on the back of the panel, what enables a simple installation.