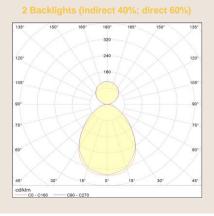

## **Backlight LED-Panel**

The backlight is installed between panel and converter and produces an indirect light when suspending the luminaire. Consequently, about 20% of the total luminous flux are emitted by the backlight, 80% are emitted by the panel. The decorative lighting solution can be installed in a few simple steps.

| ITEM DESCRIPTION                           | ARTICLE CODE  | EAN CODE                            | FINISH                      |
|--------------------------------------------|---------------|-------------------------------------|-----------------------------|
| LED BACKLIGHT 120 800LM/110D/840 1050MA    | 29001142      | 9 009453 009418                     | Aluminium, white (RAL 9016) |
| LIGHT CHARACTERISTICS                      |               |                                     |                             |
| Nominal Luminous Flux                      | 800 lm        |                                     |                             |
| Color                                      | Neutral White |                                     |                             |
| Color Temperature                          | 4000 K        |                                     |                             |
| Color Rendering Index                      | 85            |                                     |                             |
| Beam Angle                                 | 110°          |                                     |                             |
| Application Examples                       | Panel         | Indirect lighting through backlight |                             |
| Panel 4000 lm + 1 Backlight                | 3200 lm       | 800 lm                              |                             |
| Panel 4000 lm + 2 Backlight                | 2400 lm       | 1600 lm                             |                             |
| Panel 4000 lm + 1 Backlight, dimmed to 50% | 1600 lm       | 400 lm                              |                             |
| Panel 3600 lm + 1 Backlight                | 2880 lm       | 800 lm                              |                             |
| Panel 3600 lm + 2 Backlight                | 2160 lm       | 1600 lm                             |                             |