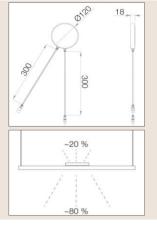

For electrical characteristics please refer to the data sheet of the LEDON LED panels.

| DIMENSIONS |        |
|------------|--------|
| Diameter   | 120 mm |
| Height     | 18 mm  |
| Weight     | 240 a  |